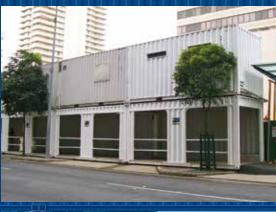

## **Benefits of 'B' Class Container Hoardings and Gantries**

- Superior pedestrian protection
- Effective space utilisation and rapid installation
- Exceptional presentation and superior stability
- Impressive vehicular impact resistance
- Single certification process
- Slip resistant flooring
- Removable floor option for service point access
- Direct connection to buildings without the need for costly stacking frames
- Competitive pricing structure

## **Components of 'B' Class Container Hoardings and Gantries**

- Hoarding and Gantries modules available in 10, 20 and 40ft lengths with interior lighting
- Extensions, span sections and corner angles
- Platforms bases for scaffold structures or delivery drops
- Storage platforms with perimeter protection barriers
- Bridges for vehicle access
- Walkways (cantilevered and pole supported) providing access to Royal Wolf's containerised Portable Buildings
- Staircases for walkway access
- 10kPa rating